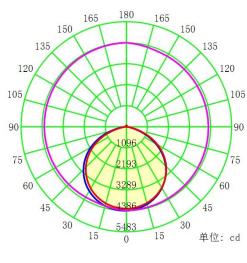

F to 104°F (-40°C to 40°C)

- High Light Transmittance Optical Lens
- Highly Conductive, Waterproof, Aging Resistance, Salt Mist Resistance Aluminum LED Board
- 6KV Surge Protection
- 50,000 Hour Lifetime Rating
- 5-Year Limited Warranty
- DLC Premium Listed
- UL Listed

| PRODUCT SPECIFICATIONS |           |             |         |                            |                      |            |
|------------------------|-----------|-------------|---------|----------------------------|----------------------|------------|
| MODEL                  | POWER (W) | LUMENS (LM) | CCT (K) | DIMENSIONS (IN)<br>(D x H) | EFFICIENCY<br>(Lm/W) | BEAM ANGLE |
| CLU4-150P5PDBK         | 150       | 20,250      | 5000    | Ø 10 7/8 x 7 1/8           | 135                  | 90° x 90°  |

## PHOTOMETRY



\_\_\_\_ C0-C180 \_\_\_\_\_\_ C90-C270 \_\_\_\_\_ G2

## **DIAGRAM**