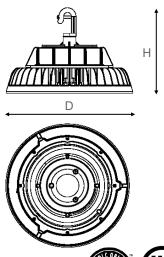

## **DIAGRAM**

| PRODUCT SPECIFICATIONS |           |             |         |                            |                      |            |
|------------------------|-----------|-------------|---------|----------------------------|----------------------|------------|
| MODEL                  | POWER (W) | LUMENS (LM) | CCT (K) | DIMENSIONS (IN)<br>(D x H) | EFFICIENCY<br>(Lm/W) | BEAM ANGLE |
| CLU4-150P5PDBK         | 150       | 20,250      | 5000    | Ø 10 7/8 x 7 1/8           | 135                  | 90° x 90°  |