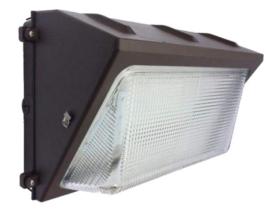

## LED WALL PACK LAMP

50W - 80W

## **PRODUCT FEATURES**

- ADC12 Aluminum Heat Sink Housing
- Bronze Finish / Outdoor Powder Coating
- Thick Custom Brackets to Seal and Protect from Elements
- EVA gasket mount which is waterproof for Junction Box
- IP65 Rating Suitable for Wet Locations
- 100-277 Voltage Rating
- UL Certified
- DLC Listed

- Borosilicate Glass Lens
- Highly Conductive, Waterproof, Aging Resistance, Salt Mist Resistance Aluminum LED Board
- Tough Coated Wires / Quick-Connect Terminals
- Four (4) Threaded Apertures
- 50,000 Hour Lifetime Rating
- 5-Year Limited Warranty